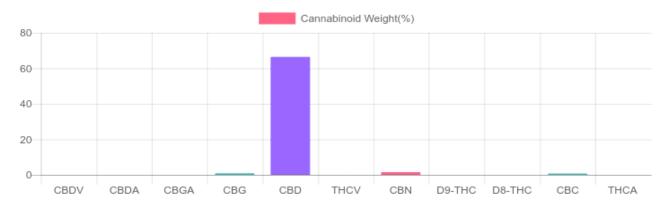

## Sample

N/D D9-THC 66.439% Total CBD

## **Cannabinoids Test**

SHIMADZU INTEGRATED UPLC-PDA

GSL SOP 400

| Cannabinoids       | LOQ    | weight(%) | mg/g    |
|--------------------|--------|-----------|---------|
| D9-THC             | 10 PPM | B/LOQ     | B/LOQ   |
| THCA               | 10 PPM | N/D       | N/D     |
| CBD                | 10 PPM | 66.439%   | 664.386 |
| CBDA               | 20 PPM | N/D       | N/D     |
| CBDV               | 20 PPM | N/D       | N/D     |
| CBC                | 10 PPM | 0.754%    | 7.538   |
| CBN                | 10 PPM | 1.523%    | 15.230  |
| CBG                | 10 PPM | 0.877%    | 8.775   |
| CBGA               | 20 PPM | N/D       | N/D     |
| D8-THC             | 10 PPM | N/D       | N/D     |
| THCV               | 10 PPM | N/D       | N/D     |
| TOTAL D9-THC       |        | N/D       | N/D     |
| TOTAL CBD*         |        | 66.439%   | 664.386 |
| TOTAL CANNABINOIDS |        | 69.593%   | 695.929 |

Reporting Limit 10 ppm \*Total CBD = CBD + CBDA x 0.877

N/D - Not Detected, B/LOQ - Below Limit of Quantification

4001 SW 47th Avenue Suite 208 Davie, FL 33314 1-833-TEST-CBD info@greenscientificlabs.com